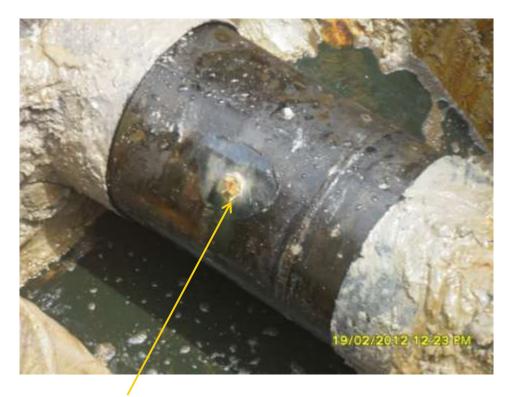

<u>Overview:</u> Part of spill impact on 12" Oguta-Egbema pipeline right of way at Obiakpu. Picture was taken during Joint Investigation of 19<sup>th</sup> February 2012.

<u>Close-up:</u> Drilled hole on 12" Oguta-Egbema pipeline at Obiakpu. Picture was taken during Joint Investigation of 19<sup>th</sup> February 2012.