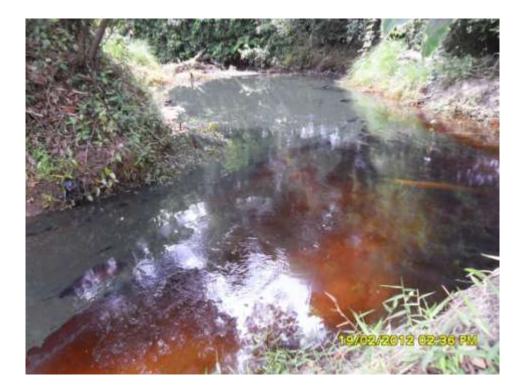

<u>Overview:</u> Part of spill impact on 12" Oguta-Egbema pipeline right of way at Obiakpu. Picture was taken during Joint Investigation of 19<sup>th</sup> February 2012.

<u>Overview:</u> Part of spill impact on 12" Oguta-Egbema pipeline right of way at Obiakpu. Picture was taken during Joint Investigation of 19<sup>th</sup> February 2012.