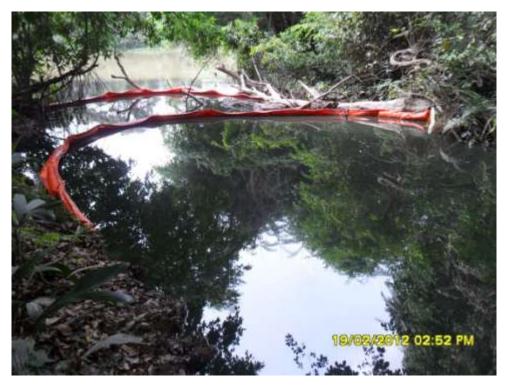

<u>Overview:</u> Part of spill impact on 12" Oguta-Egbema pipeline right of way at Obiakpu. Picture was taken during Joint Investigation of 19<sup>th</sup> February 2012.

<u>Overview:</u> Part of spill impact on 12" Oguta-Egbema pipeline right of way at Obiakpu. Picture was taken during Joint Investigation of 19<sup>th</sup> February 2012.