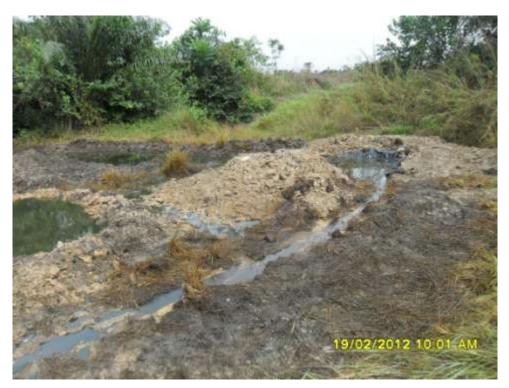

<u>Overview:</u> Part of spill impact on 12" Oguta-Egbema pipeline right of way at Obiakpu. Picture was taken during Joint Investigation of 19<sup>th</sup> February 2012.

<u>Overview:</u> Part of spill impact on 12" Oguta-Egbema pipeline right of way at Obiakpu. Picture was taken during Joint Investigation of 19<sup>th</sup> February 2012.