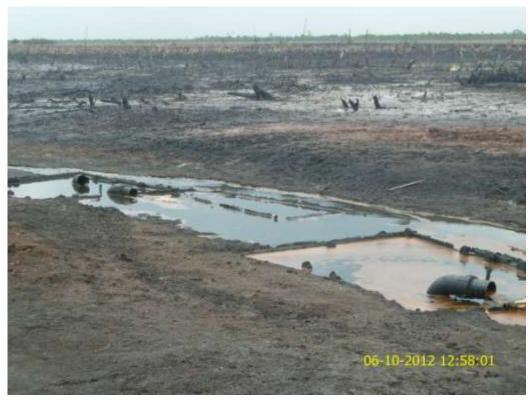

Overview: Burning crude theft supertanker on 28" Bomu-Bonny Tran Niger pipeline right of way at Okolo. Picture was taken during overfly of 30th September 2012.

Overview: Part of spill impact on 28" Bomu-Bonny Tran Niger pipeline right of way at Okolo. Picture was taken during Joint Investigation of 6th October 2012.