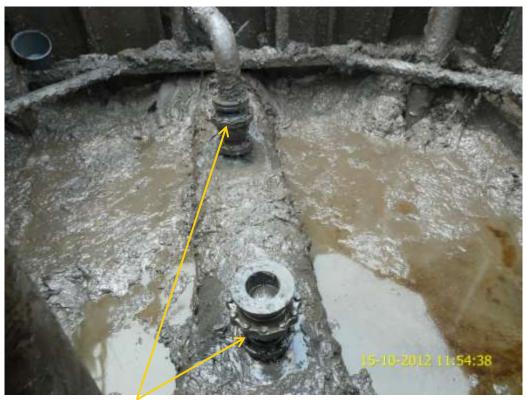

1

<u>Close up:</u> Illegal fittings on 28" Bomu-Bonny Tran Niger pipeline at Okolo. Picture was taken during Joint Investigation of 15<sup>th</sup> October 2012.

<u>Close up:</u> Illegal fittings on 28" Bomu-Bonny Tran Niger pipeline at Okolo. Picture was taken during Joint Investigation of 20<sup>th</sup> October 2012.