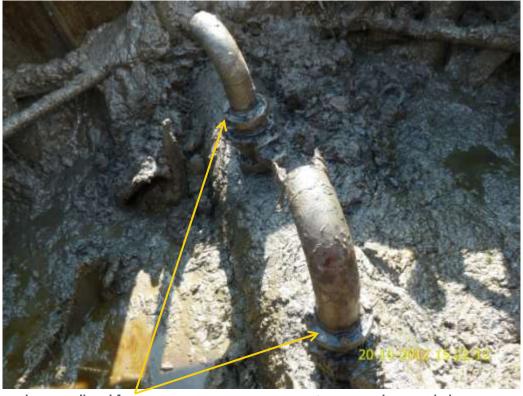

1

<u>Close up:</u> Illegal fittings on 28" Bomu-Bonny Tran Niger pipeline at Okolo. Picture was taken during Joint Investigation of 15<sup>th</sup> October 2012.

<u>Close up:</u> Illegal fittings on 28" Bomu-Bonny Tran Niger pipeline at Okolo. Picture was taken during Joint Investigation of 20<sup>th</sup> October 2012.