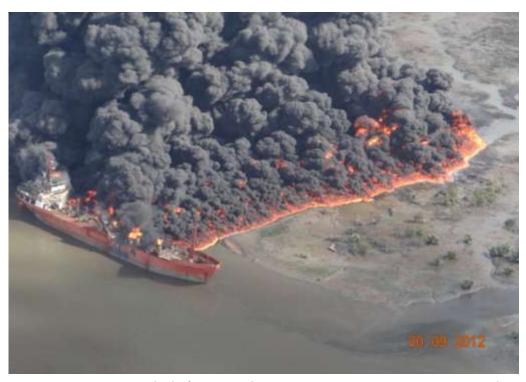

Overview: Burning crude theft supertanker on 28" Bomu-Bonny Tran Niger pipeline right of way at Okolo. Picture was taken during overfly of 30th September 2012.

Overview: Part of spill impact on 28" Bomu-Bonny Tran Niger pipeline right of way at Okolo. Picture was taken during Joint Investigation of 6th October 2012.