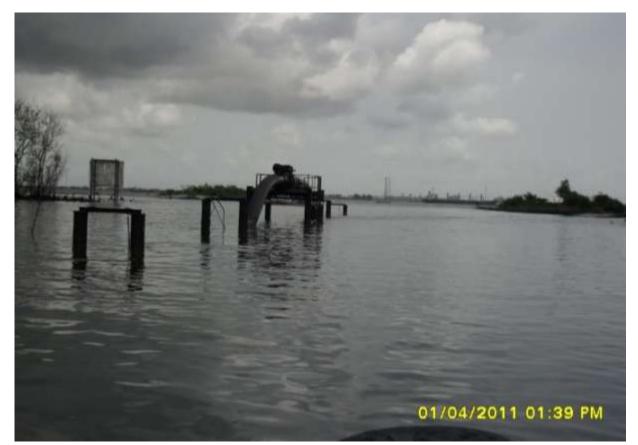

<u>Overview:</u> Extent of the spill incident impact on 24"Cawthorne channel-Bonny Block Valve Station pipeline route at Kalibiama .

<u>Close-up:</u> Spill due to Tampering with flange nuts & bolts on 24" Cawthorne channel-Bonny Block Valve Station pipeline route at Kalibiama. Pictures taken during Joint Investigation of 1<sup>st-</sup> 3<sup>rd</sup> April, 2011