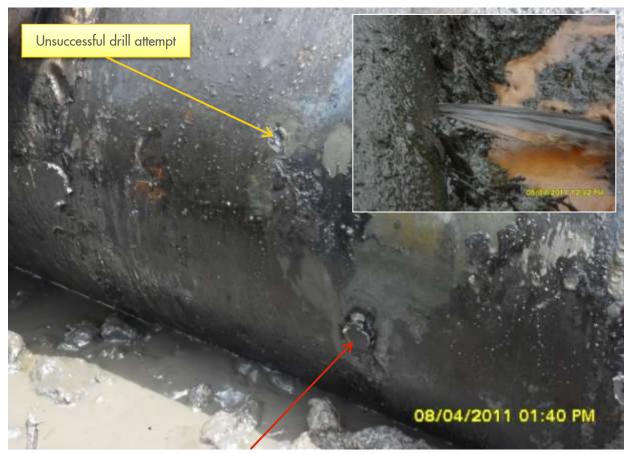

<u>Overview:</u> Extent of the spill incident impact on 24" Alakiri-Bonny Pipeline route at Kalibiama. Pictures taken during Joint Investigation of 4<sup>th</sup> - 8<sup>th</sup> April, 2011

<u>Close-up:</u> Insert shows spill due to drilled hole on 24" Alakiri-Bonny pipeline route at Kalibiama. Main picture shows spill point after plugging. Unsuccessful drill attempt can also be seen.