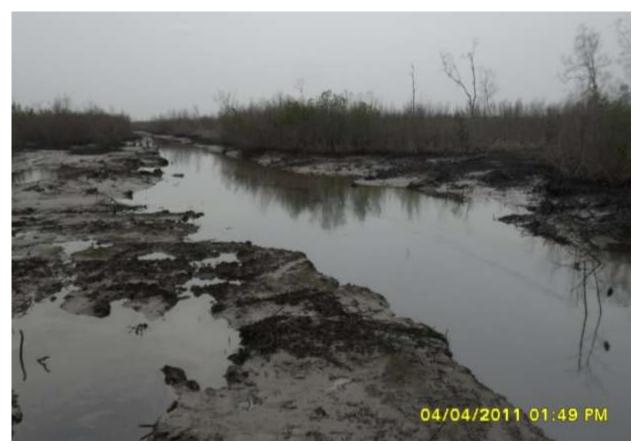

<u>Overview:</u> Extent of the spill incident impact on 24" Alakiri-Bonny Pipeline route at Kalibiama. Pictures taken during Joint Investigation of 4<sup>th</sup> - 8<sup>th</sup> April, 2011

<u>Close-up:</u> Insert shows spill due to drilled hole on 24" Alakiri-Bonny pipeline route at Kalibiama. Main picture shows spill point after plugging. Unsuccessful drill attempt can also be seen.