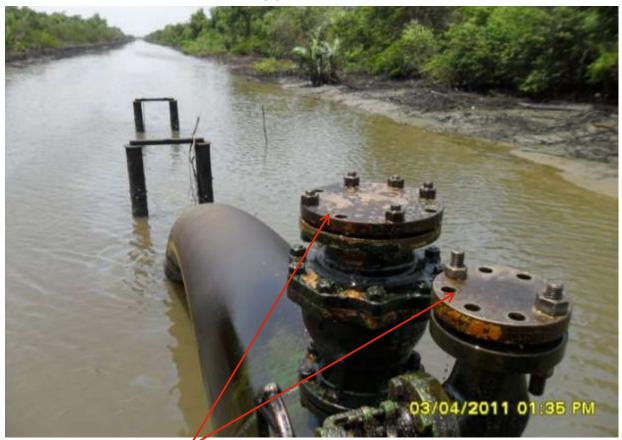

<u>Overview:</u> Extent of the spill incident impact on 24"Cawthorne channel-Bonny Block Valve Station pipeline route at Kalibiama .

<u>Close-up:</u> Spill due to Tampering with flange nuts & bolts on 24" Cawthorne channel-Bonny Block Valve Station pipeline route at Kalibiama. Pictures taken during Joint Investigation of 1<sup>st-</sup> 3<sup>rd</sup> April, 2011