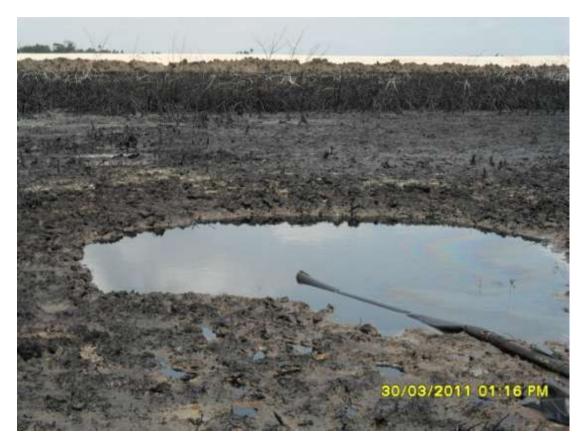

Overview: Extent of the spill incident impact on 24in Bomu-Bonny pipeline at Bodowest. Spill site showing oil theft hose still attached to illegal off take point.

<u>Close-up:</u> Picture showing illegally welded points on 24in Bomu-Bonny pipeline at Bodowest. Spill site showing oil theft hose still attached to illegal off take point.