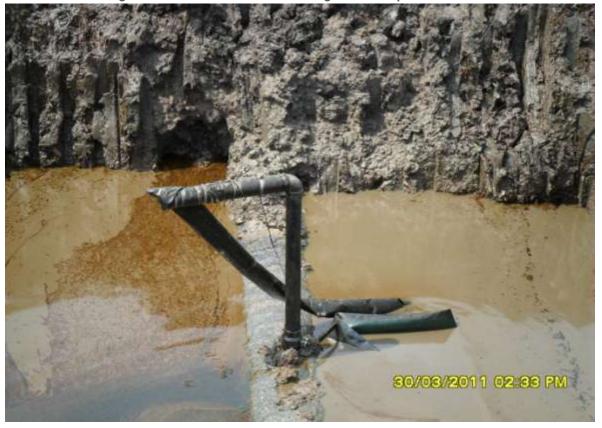

Overview: Extent of the spill incident impact on 24in Bomu-Bonny pipeline at Bodowest. Spill site showing oil theft hose still attached to illegal off take point.

<u>Close-up:</u> Picture showing illegally welded points on 24in Bomu-Bonny pipeline at Bodowest. Spill site showing oil theft hose still attached to illegal off take point.