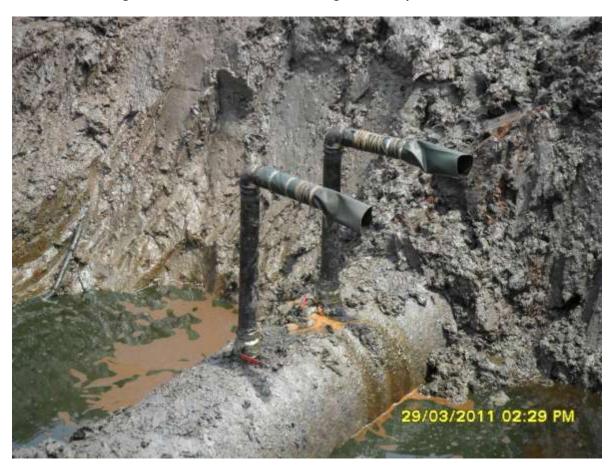

Overview: Extent of the spill incident impact on 28in Bomu-Bonny pipeline at Bodowest. Spill site showing oil theft hoses still attached to illegal off take points.

Close-up: Picture showing illegally welded points on 28in Bomu-Bonny pipeline at Bodowest. Picture taken during Joint Investigation of 29th March, 2011.