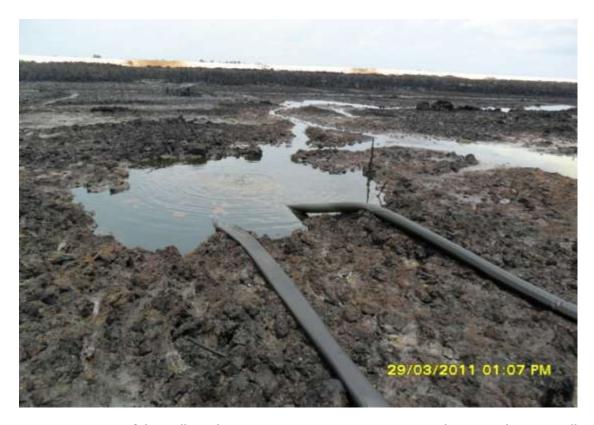

Overview: Extent of the spill incident impact on 28in Bomu-Bonny pipeline at Bodowest. Spill site showing oil theft hoses still attached to illegal off take points.

Close-up: Picture showing illegally welded points on 28in Bomu-Bonny pipeline at Bodowest. Picture taken during Joint Investigation of 29th March, 2011.